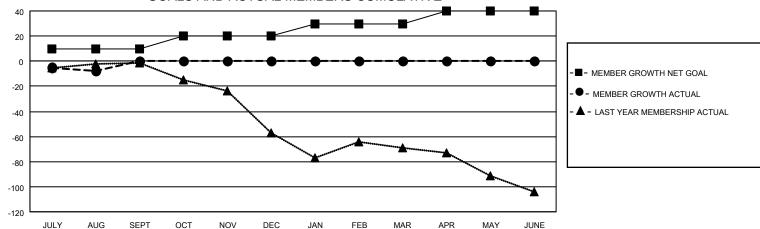

#### GOALS AND ACTUAL MEMBERS CUMULATIVE

| DROPPED CLUBS: 0 |    | 9 CLUBS OF 44 ADDED 1 OR<br>MORE NEW MEMBERS | GENDER DISTRIBUTION                |              |  |
|------------------|----|----------------------------------------------|------------------------------------|--------------|--|
|                  |    | MORE NEW MEMBERS                             | MALE                               | 588 (60.06%) |  |
|                  |    |                                              | FEMALE 391 (39.94%)                |              |  |
| DROPPED MEMBERS  |    |                                              | NON BINARY                         | 0 (0.00%)    |  |
|                  | 4  |                                              | PREFER NOT TO ANSWER               | 0 (0.00%)    |  |
| DECEASED         | 1  |                                              |                                    |              |  |
| CLUB CANCELLED   | 0  | CLICK HERE FOR CUMULATIVE                    | TOTAL FAMILY UNIT MEMBERS 189      |              |  |
| OTHER            | 29 | MEMBERSHIP DATA                              |                                    |              |  |
| TOTAL            | 30 |                                              | FAMILY MEMBERS PAYING HALF DUES 96 |              |  |
|                  |    |                                              |                                    |              |  |